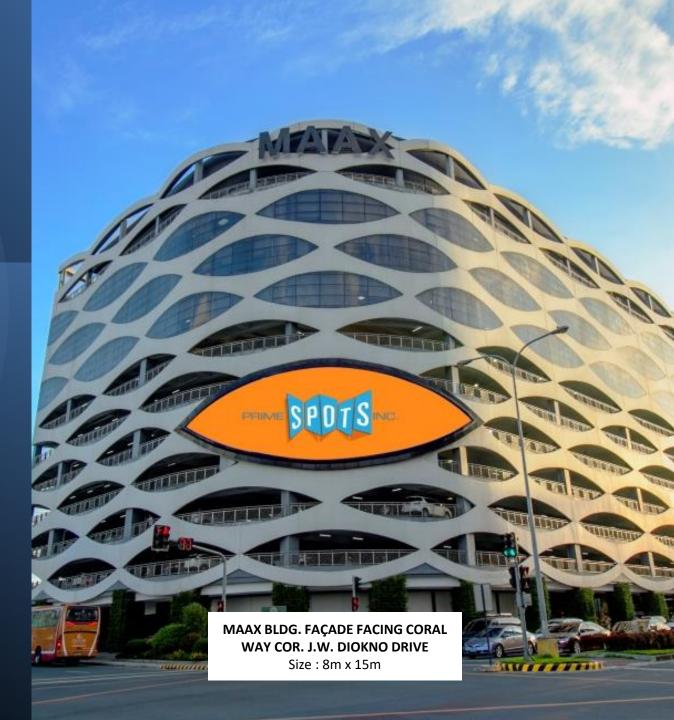

N-MALL AD MEDIA SPACES

#### LIGHTED AD BOX







FREE STANDING Sizes: 60in x 40in (MOA) 72in x 48in (Southmall & Dasmariñas)

# MURAL W/ AD BOX

BRIDGEWAY, LOWER GROUND FLOOR Available only in SM Megamall

SPDT

SPOTS

SPDTS

#### **MURAL AD**



STICKER ON SINTRA BOARD Size: Varies depending on the mall & location

# FLOOR STICKER



**INDOOR, ON ESCALATOR LANDINGS** Size: Varies depending on the mall & location

# 3D AD



# **GLASS PANEL**



# ATRIUM BANNER



## HANG SIGNS



# COLUMN WRAP





# **ESCALATOR AD**



# **ELEVATOR AD**

#### ACTIVATIONS



# DIGITAL AD MEDIA SPACES

# SM MOA SPHERICAL LED

MOA COMPLEX, ROTUNDA Size: 150mm x 200mm

SPDTS

#### SM MEGAMALL LED

BLDG. C, SIDEWALL, FACING EDSA Size: 18m x 12m

PEIME SPOTS

# MEGA FASHION HALL VIDEOWALL



# MAAX EYE LED



# SM AURA EXTERNAL LED





# **SM MAKATI VIDEOWALL**

#### SM SEASIDE HANGING LED

INDOOR, MALL ACTIVITY AREA Size: 7.93m X 3.84m

SEDIS

# SM CEBU LED MESH



## SM CLARK VIDEOWALL

120



GROUND FLOOR, EASTWING BULKHEAD FACING ENTRANCE Size: 3.648m x 8.064m

#### SM CABANATUAN LED PYLON

FACING MAHARLIKA HIGHWAY Size: 7.2m x 4.2m









# **SPECIAL AREAS**

## WASHROOM AD



Size: Varies depending on the mall & location

# **CINEMA AD**



ADVERTISEMENT IN BETWEEN MOVIE SCREENING

# For advertising inquiries, you may reach us at:





www.primespots.ph