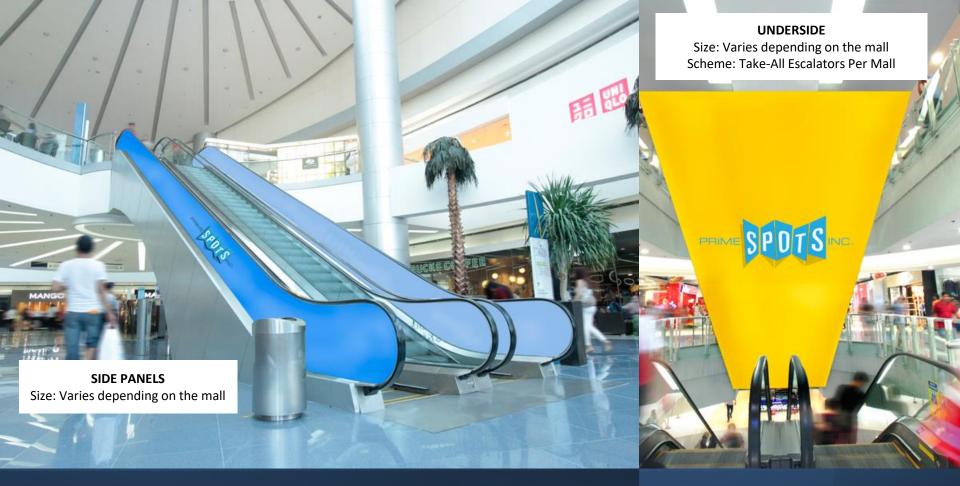

LAMP POST BANNER



# INFLATABLE AD

OUTDOOR INSTALLATION Size: Varies depending on the mall's approval and client's perspective

SPOTS

B

# **BLIMP AD**

OUTDOOR INSTALLATION Size: Varies depending on the mall's approval and client's perspective

and the little state of the second second

# IN-MALL AD MEDIA SPACES

#### LIGHTED AD BOX







FREE STANDING Sizes: 60in x 40in (MOA) 72in x 48in (Southmall & Dasmariñas)

# MURAL W/ AD BOX

BRIDGEWAY, LOWER GROUND FLOOR Available only in SM Megamall

SPDT

SPOTS

SPDTS

#### **MURAL AD**



STICKER ON SINTRA BOARD Size: Varies depending on the mall & location

# FLOOR STICKER



**INDOOR, ON ESCALATOR LANDINGS** Size: Varies depending on the mall & location

# 3D AD



# **GLASS PANEL**



# ATRIUM BANNER



## HANG SIGNS



# COLUMN WRAP





# **ESCALATOR AD**



# **ELEVATOR AD**

#### ACTIVATIONS



# DIGITAL AD MEDIA SPACES

# SM MOA SPHERICAL LED

MOA COMPLEX, ROTUNDA Size: 150mm x 200mm

SPDTS

#### SM MEGAMALL LED

BLDG. C, SIDEWALL, FACING EDSA Size: 18m x 12m

PEIME SPOTS

# MEGA FASHION HALL VIDEOWALL



# MAAX EYE LED



# SM AURA EXTERNAL LED





# **SM MAKATI VIDEOWALL**

#### SM SEASIDE HANGING LED

INDOOR, MALL ACTIVITY AREA Size: 7.93m X 3.84m

SEDIS

# SM CEBU LED MESH



## SM CLARK VIDEOWALL

120



GROUND FLOOR, EASTWING BULKHEAD FACING ENTRANCE Size: 3.648m x 8.064m

#### SM CABANATUAN LED PYLON

FACING MAHARLIKA HIGHWAY Size: 7.2m x 4.2m









# **SPECIAL AREAS**

## WASHROOM AD



Size: Varies depending on the mall & location

# **CINEMA AD**



ADVERTISEMENT IN BETWEEN MOVIE SCREENING

# For advert