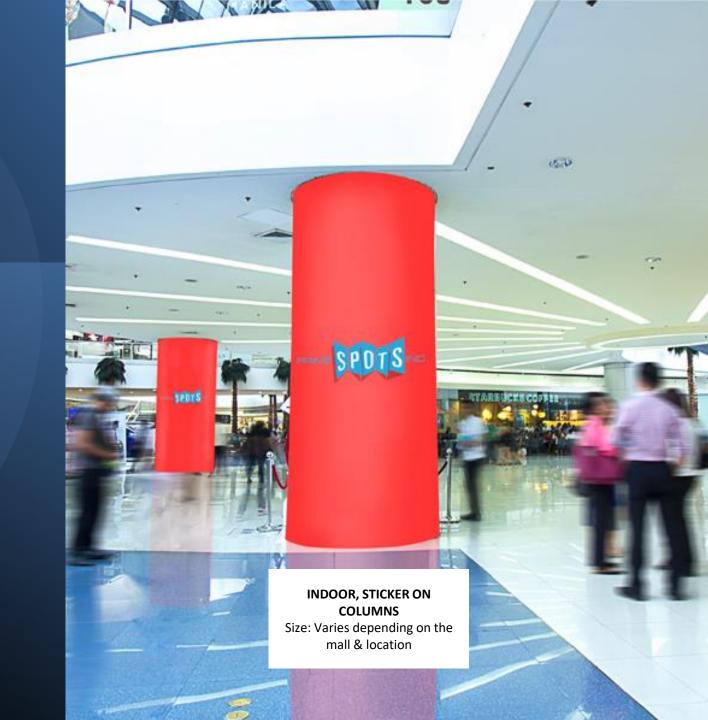

# LAMP POST BANNER



# INFLATABLE AD

OUTDOOR INSTALLATION Size: Varies depending on the mall's approval and client's perspective

SPOTS

B

# **BLIMP AD**

OUTDOOR INSTALLATION Size: Varies depending on the mall's approval and client's perspective

and the little state of the second second

# IN-MALL AD MEDIA SPACES

#### LIGHTED AD BOX







FREE STANDING Sizes: 60in x 40in (MOA) 72in x 48in (Southmall & Dasmariñas)

# MURAL W/ AD BOX

BRIDGEWAY, LOWER GROUND FLOOR Available only in SM Megamall

SPDT

SPOTS

SPDTS

#### **MURAL AD**



STICKER ON SINTRA BOARD Size: Varies depending on the mall & location

# FLOOR STICKER



**INDOOR, ON ESCALATOR LANDINGS** Size: Varies depending on the mall & location

# 3D AD



# **GLASS PANEL**



# ATRIUM BANNER



## HANG SIGNS



# COLUMN WRAP





# **ESCALATOR AD**



# **ELEVATOR AD**

#### ACTIVATIONS



# DIGITAL AD MEDIA SPACES

# SM MOA SPHERICAL LED

MOA COMPLEX, ROTUNDA Size: 150mm x 200mm

SPDTS

#### SM MEGAMALL LED

BLDG. C, SIDEWALL, FACING EDSA Size: 18m x 12m

PEIME SPOTS

# MEGA FASHION HALL VIDEOWALL



# MAAX EYE LED



# SM AURA EXTERNAL LED





# **SM MAKATI VIDEOWALL**

#### SM SEASIDE HANGING LED

INDOOR, MALL ACTIVITY AREA Size: 7.93m X 3.84m

SEDIS

# SM CEBU LED MESH



## SM CLARK VIDEOWALL

120



GROUND FLOOR, EASTWING BULKHEAD FACING ENTRANCE Size: 3.648m x 8.064m

#### SM CABANATUAN LED PYLON

FACING MAHARLIKA HIGHWAY Size: 7.2m x 4.2m









# **SPECIAL AREAS**

## WASHROOM AD



Size: Varies depending on the mall & location

# **CINEMA AD**



ADVERTISEMENT IN BETWEEN MOVIE SCREENING

# For adve