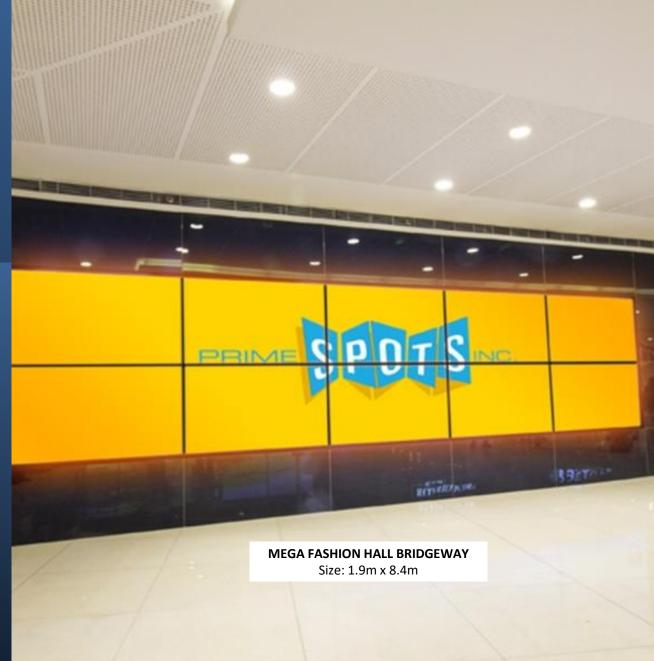

second second

# IN-MALL AD MEDIA SPACES

#### LIGHTED AD BOX







FREE STANDING Sizes: 60in x 40in (MOA) 72in x 48in (Southmall & Dasmariñas)

# MURAL W/ AD BOX

BRIDGEWAY, LOWER GROUND FLOOR Available only in SM Megamall

SPDT

SPOTS

SPDTS

#### **MURAL AD**



STICKER ON SINTRA BOARD Size: Varies depending on the mall & location

# FLOOR STICKER



**INDOOR, ON ESCALATOR LANDINGS** Size: Varies depending on the mall & location

# 3D AD



# **GLASS PANEL**



# ATRIUM BANNER



## HANG SIGNS



# COLUMN WRAP





# **ESCALATOR AD**



# **ELEVATOR AD**

#### ACTIVATIONS



# DIGITAL AD MEDIA SPACES

# SM MOA SPHERICAL LED

MOA COMPLEX, ROTUNDA Size: 150mm x 200mm

SPDTS

#### SM MEGAMALL LED

BLDG. C, SIDEWALL, FACING EDSA Size: 18m x 12m

PEIME SPOTS

# MEGA FASHION HALL VIDEOWALL



# MAAX EYE LED



# SM AURA EXTERNAL LED





# **SM MAKATI VIDEOWALL**

#### SM SEASIDE HANGING LED

INDOOR, MALL ACTIVITY AREA Size: 7.93m X 3.84m

SEDIS

# SM CEBU LED MESH



## SM CLARK VIDEOWALL

120



GROUND FLOOR, EASTWING BULKHEAD FACING ENTRANCE Size: 3.648m x 8.064m

#### SM CABANATUAN LED PYLON

FACING MAHARLIKA HIGHWAY Size: 7.2m x 4.2m









# **SPECIAL AREAS**

## WASHROOM AD



Size: Varies depending on the mall & location

# **CINEMA AD**



ADVERTISEMENT IN BETWEEN MOVIE SCREENING

# For advertising inquiries, you may reach us at:





www.primespots.ph