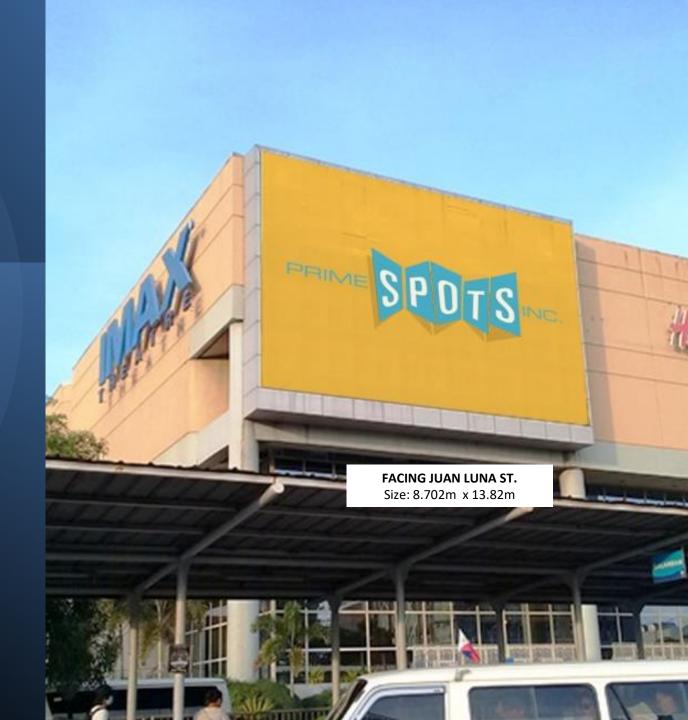

#### SM MEGAMALL LED

BLDG. C, SIDEWALL, FACING EDSA Size: 18m x 12m

PEIME SPOTS