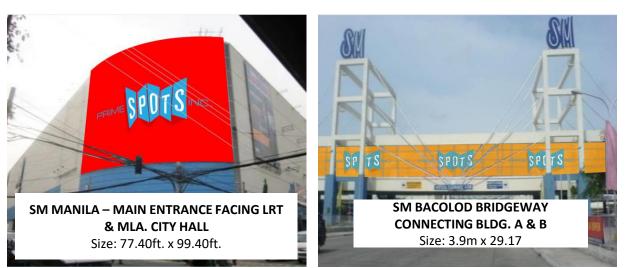

# **STATIC AD MEDIA SPACES**

## BILLBOARD



#### GLASSWALL



**FACING EDSA / ROXAS BLVD.** Size: 21m x 26.30m













#### **AD TOWER**



# LAMP POST BANNER



# INFLATABLE AD

OUTDOOR INSTALLATION Size: Varies depending on the mall's approval and client's perspective

SPOTS

B

# **BLIMP AD**

OUTDOOR INSTALLATION Size: Varies depending on the mall's approval and client's perspective

and the little state of the second second

# IN-MALL AD MEDIA SPACES

#### LIGHTED AD BOX







FREE STANDING Sizes: 60in x 40in (MOA) 72in x 48in (Southmall & Dasmariñas)

# MURAL W/ AD BOX

BRIDGEWAY, LOWER GROUND FLOOR Available only in SM Megamall

SPDT

SPOTS

SPDTS

#### **MURAL AD**



STICKER ON SINTRA BOARD Size: Varies depending on the mall & location

# FLOOR STICKER



**INDOOR, ON ESCALATOR LANDINGS** Size: Varies depending on the mall & location

# 3D AD



# **GLASS PANEL**



# ATRIUM BANNER



## HA