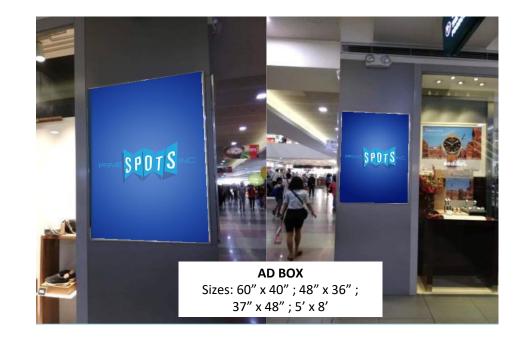

#### LIGHTED AD BOX

FREE STANDING Sizes: 60in x 40in (MOA) 72in x 48in (Southmall & Dasmariñas)