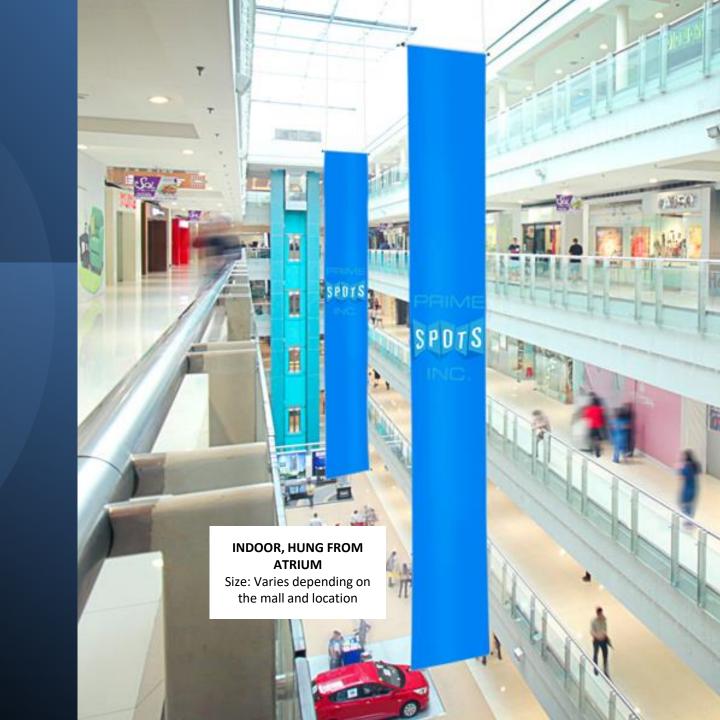

#### **AD TOWER**



# LAMP POST BANNER



# INFLATABLE AD

OUTDOOR INSTALLATION Size: Varies depending on the mall's approval and client's perspective

SPOTS

B

# **BLIMP AD**

OUTDOOR INSTALLATION Size: Varies depending on the mall's approval and client's perspective

and the little state of the second second

# IN-MALL AD MEDIA SPACES

#### LIGHTED AD BOX







FREE STANDING Sizes: 60in x 40in (MOA) 72in x 48in (Southmall & Dasmariñas)

# MURAL W/ AD BOX

BRIDGEWAY, LOWER GROUND FLOOR Available only in SM Megamall

SPDT

SPOTS

SPDTS

#### **MURAL AD**



STICKER ON SINTRA BOARD Size: Varies depending on the mall & location

# FLOOR STICKER



**INDOOR, ON ESCALATOR LANDINGS** Size: Varies depending on the mall & location

# 3D AD



# **GLASS PANEL**



# ATRIUM BANNER



## HANG SIGNS



# COLUMN WRAP





# **ESCALATOR AD**



# **ELEVATOR AD**

#### ACTIVATIONS



# DIGITAL AD MEDIA SPACES

# SM MOA SPHERICAL LED

MOA COMPLEX, ROTUNDA Size: 150mm x 200mm

SPDTS

#### SM MEGAMALL LED

BLDG. C, SIDEWALL, FACING EDSA Size: 18m x 12m

PEIME SPOTS

# MEGA FASHION HALL VIDEOWALL



# MAAX EYE LED



# SM AURA EXTERNAL LED





# **SM MAKATI VIDEOWALL**

#### SM SEASIDE HANGING LED

INDOOR, MALL ACTIVITY AREA Size: 7.93m X 3.84m

SEDIS

# SM CEBU LED MESH



## SM CLARK VIDEOWALL

120



GROUND FLOOR, EASTWING BULKHEAD FACING ENTRANCE Size: 3.648m x 8.064m

#### SM CABANATUAN LED PYLON

FACING MAHARLIKA HIGHWAY Size: 7.2m x 4.2m









# **SPECIAL AREAS**

## WASHROOM AD



Size: Varies depending on the mall & location

# **CINEMA AD**



ADVERTISEMENT IN B