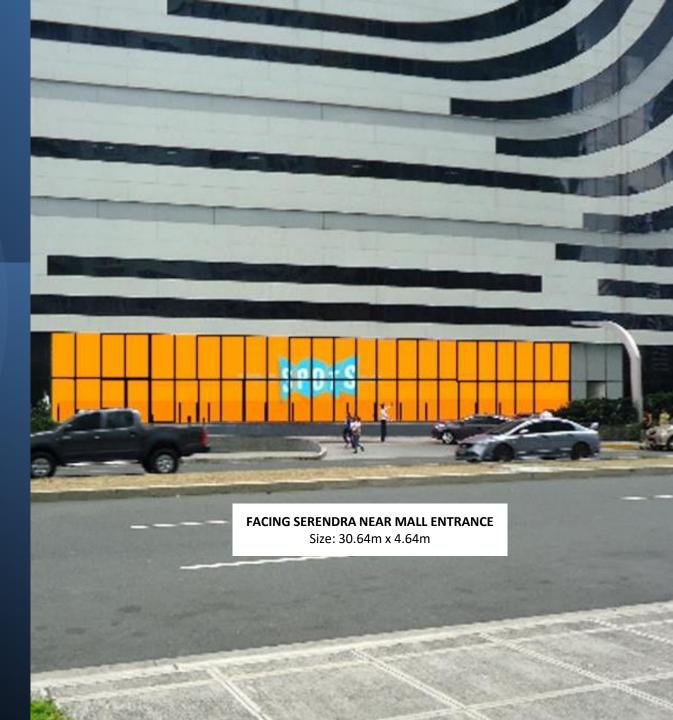

## LIGHTED AD BOX







FREE STANDING Sizes: 60in x 40in (MOA) 72in x 48in (Southmall & Dasmariñas)

# MURAL W/ AD BOX

BRIDGEWAY, LOWER GROUND FLOOR Available only in SM Megamall

SPDT

SPOTS

SPDTS

#### **MURAL AD**



STICKER ON SINTRA BOARD Size: Varies depending on the mall & location

# FLOOR STICKER



**INDOOR, ON ESCALATOR LANDINGS** Size: Varies depending on the mall & location

# 3D AD



# **GLASS PANEL**



# ATRIUM BANNER



## HANG SIGNS



# COLUMN WRAP





# **ESCALATOR AD**



# **ELEVATOR AD**

#### ACTIVATIONS



# DIGITAL AD MEDIA SPACES

# SM MOA SPHERICAL LED

MOA COMPLEX, ROTUNDA Size: 150mm x 200mm

SPDTS

#### SM MEGAMALL LED

BLDG. C, SIDEWALL, FACING EDSA Size: 18m x 12m

PEIME SPOTS

# MEGA FASHION HALL VIDEOWALL



# MAAX EYE LED



# SM AURA EXTERNAL LED





# **SM MAKATI VIDEOWALL**

#### SM SEASIDE HANGING LED

INDOOR, MALL ACTIVITY AREA Size: 7.93m X 3.84m

SEDIS

# SM CEBU LED MESH



## SM CLARK VIDEOWALL

120



GROUND FLOOR, EASTWING BULKHEAD FACING ENTRANCE Size: 3.648m x 8.064m

#### SM CABANATUAN LED PYLON

FACING MAHARLIKA HIGHWAY Size: 7.2m x 4.2m









# **SPECIAL AREAS**

## WASHROOM AD



Size: Varies depending on the mall & location

# **CINEMA AD**



ADVERTISEMENT IN BETWEEN MOVIE SCREENING

# For advertising inquiries, you may reach us at:





www.primespots.ph