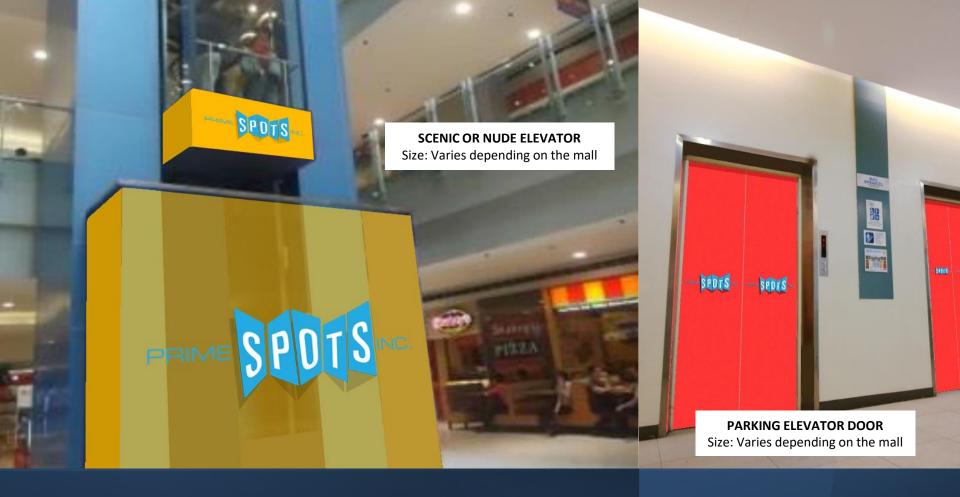

INFLATABLE AD

OUTDOOR INSTALLATION Size: Varies depending on the mall's approval and client's perspective

SPOTS

B

# **BLIMP AD**

OUTDOOR INSTALLATION Size: Varies depending on the mall's approval and client's perspective

and the little state of the second second

# IN-MALL AD MEDIA SPACES

#### LIGHTED AD BOX







FREE STANDING Sizes: 60in x 40in (MOA) 72in x 48in (Southmall & Dasmariñas)

# MURAL W/ AD BOX

BRIDGEWAY, LOWER GROUND FLOOR Available only in SM Megamall

SPDT

SPOTS

SPDTS

#### **MURAL AD**



STICKER ON SINTRA BOARD Size: Varies depending on the mall & location

# FLOOR STICKER



**INDOOR, ON ESCALATOR LANDINGS** Size: Varies depending on the mall & location

# 3D AD



# **GLASS PANEL**



# ATRIUM BANNER



## HANG SIGNS



# COLUMN WRAP





# **ESCALATOR AD**



# **ELEVATOR AD**

#### ACTIVATIONS



# DIGITAL AD MEDIA SPACES

# SM MOA SPHERICAL LED

MOA COMPLEX, ROTUNDA Size: 150mm x 200mm

SPDTS

#### SM MEGAMALL LED

BLDG. C, SIDEWALL, FACING EDSA Size: 18m x 12m

PEIME SPOTS

# MEGA FASHION HALL VIDEOWALL



# MAAX EYE LED



# SM AURA EXTERNAL LED





# **SM MAKATI VIDEOWALL**

#### SM SEASIDE HANGING LED

INDOOR, MALL ACTIVITY AREA Size: 7.93m X 3.84m

SEDIS

# SM CEBU LED MESH



## SM CLARK VIDEOWALL

120



GROUND FLOOR, EASTWING BULKHEAD FACING ENTRANCE Size: 3.648m x 8.064m

#### SM CABANATUAN LED PYLON

FACING MAHARLIKA HIGHWAY Size: 7.2m x 4.2m









# **SPECIAL AREAS**

## WASHROOM AD



Size: Varies depending on the mall & location

# **CINEMA AD**



ADVERTISEMENT IN BETWEEN MOVIE SCREENING

# For advertising inquiries, you m