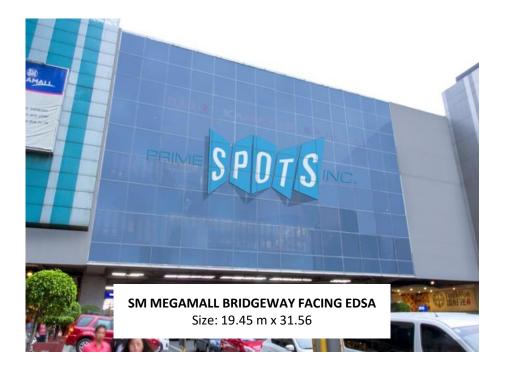

# **STATIC AD MEDIA SPACES**

## BILLBOARD



#### GLASSWALL



**FACING EDSA / ROXAS BLVD.** Size: 21m x 26.30m













#### **AD TOWER**



# LAMP POST BANNER



# INFLATABLE AD

OUTDOOR INSTALLATION Size: Varies depending on the mall's approval and client's perspective

SPOTS

B

# **BLIMP AD**

OUTDOOR INSTALLATION Size: Varies depending on the mall's approval and client's perspective

and the little state of the second second

# IN-MALL AD MEDIA SPACES

#### LIGHTED AD BOX







FREE STANDING Sizes: 60in x 40in (MOA) 72in x 48in (Southmall & Dasmariñas)

# MURAL W/ AD BOX

BRIDGEWAY, LOWER GROUND FLOOR Available only in SM Megamall

SPDT

SPOTS

SPDTS

#### **MURAL AD**



STICKER ON SINTRA BOARD Size: Varies depending on the mall & location

# FLOOR STICKER



**INDOOR, ON ESCALATOR LANDINGS** Size: Varies depending on the mall & location

# 3D AD



# **GLASS PANEL**



# ATRIUM BANNER



#