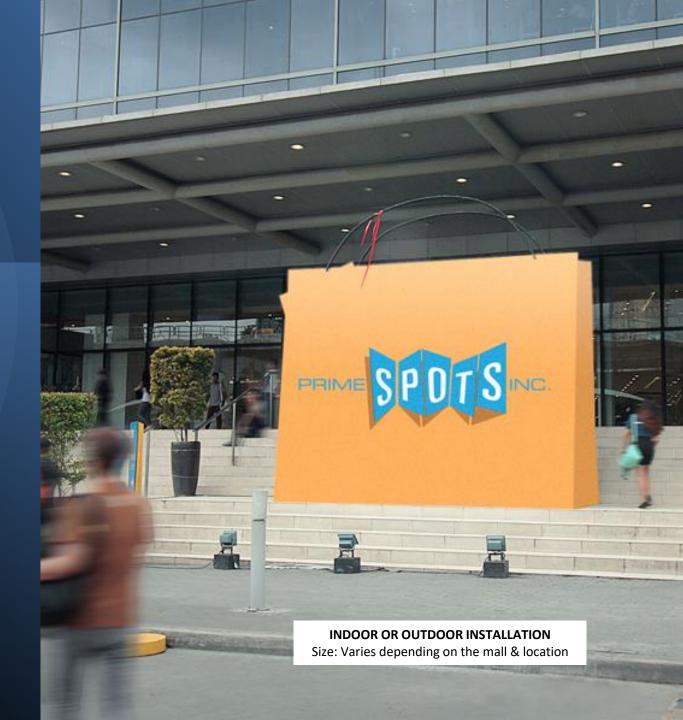

# INFLATABLE AD

OUTDOOR INSTALLATION Size: Varies depending on the mall's approval and client's perspective

SPOTS

B