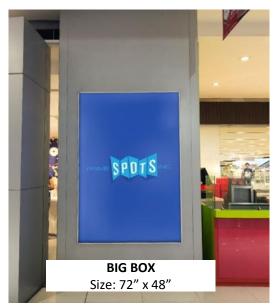

#### LIGHTED AD BOX

FREE STANDING Sizes: 60in x 40in (MOA) 72in x 48in (Southmall & Dasmariñas)