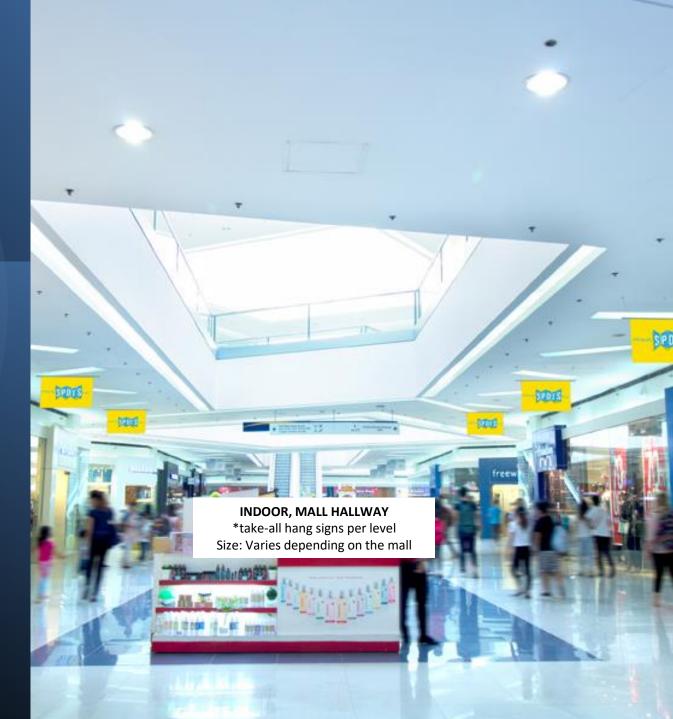

**AD TOWER**



# LAMP POST BANNER



# INFLATABLE AD

OUTDOOR INSTALLATION Size: Varies depending on the mall's approval and client's perspective

SPOTS

B

# **BLIMP AD**

OUTDOOR INSTALLATION Size: Varies depending on the mall's approval and client's perspective

and the little state of the second second

# IN-MALL AD MEDIA SPACES

#### LIGHTED AD BOX







FREE STANDING Sizes: 60in x 40in (MOA) 72in x 48in (Southmall & Dasmariñas)

# MURAL W/ AD BOX

BRIDGEWAY, LOWER GROUND FLOOR Available only in SM Megamall

SPDT

SPOTS

SPDTS

#### **MURAL AD**



STICKER ON SINTRA BOARD Size: Varies depending on the mall & location

# FLOOR STICKER



**INDOOR, ON ESCALATOR LANDINGS** Size: Varies depending on the mall & location

# 3D AD



# **GLASS PANEL**



# ATRIUM BANNER



## HANG SIGNS



# COLUMN WRAP





# **ESCALATOR AD**



# **ELEVATOR AD**

#### ACTIVATIONS



# DIGITAL AD MEDIA SPACES

# SM MOA SPHERICAL LED

MOA COMPLEX, ROTUNDA Size: 150mm x 200mm

SPDTS

#### SM MEGAMALL LED

BLDG. C, SIDEWALL, FACING EDSA Size: 18m x 12m

PEIME SPOTS

# MEGA FASHION HALL VIDEOWALL



# MAAX EYE LED



# SM AURA EXTERNAL LED





# **SM MAKATI VIDEOWALL**

#### SM SEASIDE HANGING LED

INDOOR, MALL ACTIVITY AREA Size: 7.93m X 3.84m

SEDIS

# SM CEBU LED MESH



## SM CLARK VIDEOWALL

120



GROUND FLOOR, EASTWING BULKHEAD FACING ENTRANCE Size: 3.648m x 8.064m

#### SM CABANATUAN LED PYLON

FACING MAHARLIKA HIGHWAY Size: 7.2m x 4.2m









# **SPECIAL AREAS**

## WASHROOM AD



Size: Varies depending on the mall & location

# **CINEMA AD**



ADVERTISEMENT IN BETWEEN MOVIE SCRE