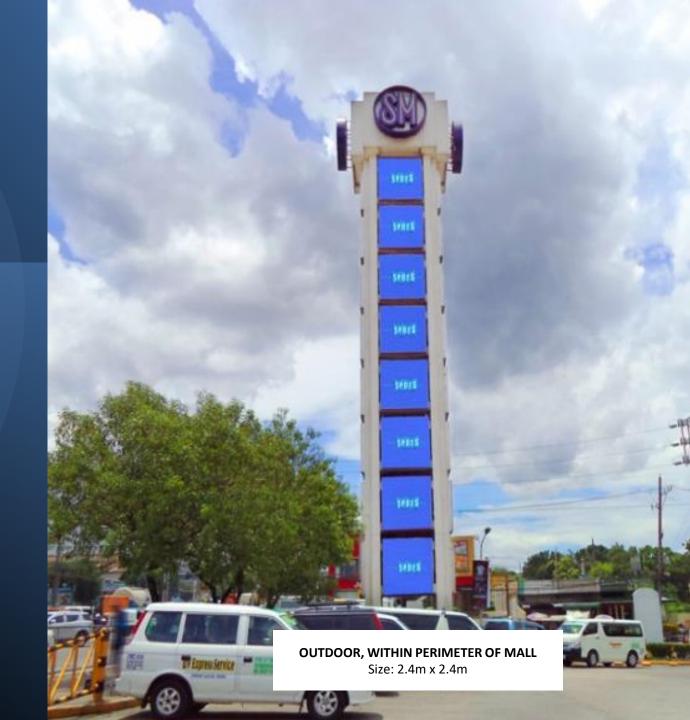

# **STATIC AD MEDIA SPACES**

## BILLBOARD



#### GLASSWALL



**FACING EDSA / ROXAS BLVD.** Size: 21m x 26.30m













#### **AD TOWER**



# LAMP POST BANNER



# INFLATABLE AD

OUTDOOR INSTALLATION Size: Varies depending on the mall's approval and client's perspective

SPOTS

B

# **BLIMP AD**

OUTDOOR INSTALLATION Size: Varies depending on the mall's approval and client's perspective

and the little state of the second second

# IN-MALL AD MEDIA SPACES

#### LIGHTED AD BOX







FREE STANDING Sizes: 60in x 40in (MOA) 72in x 48in (Southmall & Dasmariñas)

# MURAL W/ AD BOX

BRIDGEWAY, LOWER GROUND FLOOR Available only in SM Megamall

SPDT

SPOTS

SPDTS

#### **MURAL AD**



STICKER ON SINTRA BOARD Size: Varies depending on the mall & location

# FLOOR STICKER



**INDOOR, ON ESCALATOR LANDINGS** Size: Varies depending on the mall & location

# 3D AD



# **GLASS PANEL**



# ATRIUM BANNER



## HANG SIGNS



# COLUMN WRAP