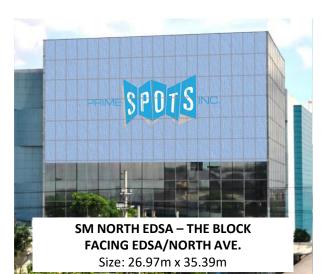

# **STATIC AD MEDIA SPACES**

## BILLBOARD



#### GLASSWALL



**FACING EDSA / ROXAS BLVD.** Size: 21m x 26.30m













#### **AD TOWER**



# LAMP POST BANNER



# INFLATABLE AD

OUTDOOR INSTALLATION Size: Varies depending on the mall's approval and client's perspective

SPOTS

B

# **BLIMP AD**

OUTDOOR INSTALLATION Size: Varies depending on the mall's approval and client's perspective

and the little state of the second second

# IN-MALL AD MEDIA SPACES

#### LIGHTED AD BOX







FREE STANDING Sizes: 60in x 40in (MOA) 72in x 48in (Southmall & Dasmariñas)

# MURAL W/ AD BOX

BRIDGEWAY, LOWER GROUND FLOOR Available only in SM Megamall

SPDT

SPOTS

SPDTS

#### **MURAL AD**



STICKER ON SINTRA BOARD Size: Varies depending on the mall & location

# FLOOR STICKER



**INDOOR, ON ESCALATOR LANDINGS** Size: Varies depending on the mall & location

# 3D AD



# **GLASS PANEL**



# ATRIUM BANNER