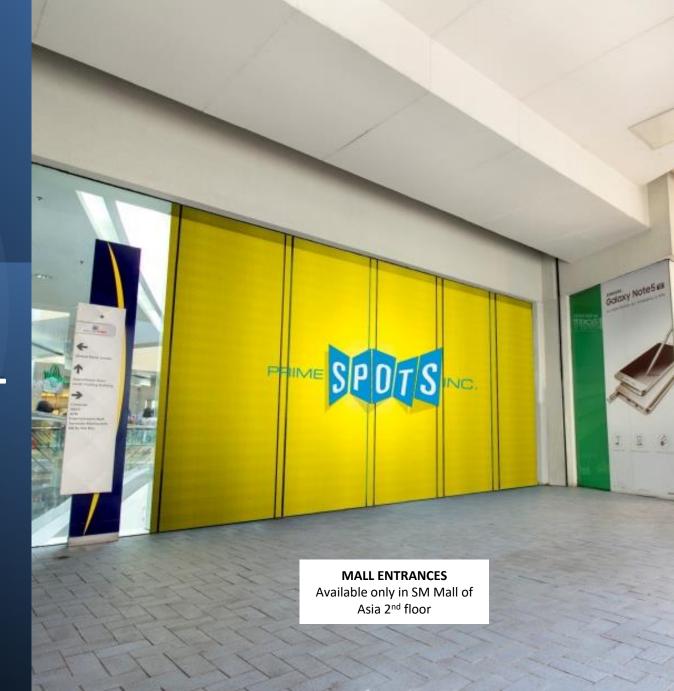

Size: 21m x 26.30m













#### **AD TOWER**



# LAMP POST BANNER



# INFLATABLE AD

OUTDOOR INSTALLATION Size: Varies depending on the mall's approval and client's perspective

SPOTS

B

# **BLIMP AD**

OUTDOOR INSTALLATION Size: Varies depending on the mall's approval and client's perspective

and the little state of the second second

# IN-MALL AD MEDIA SPACES

#### LIGHTED AD BOX







FREE STANDING Sizes: 60in x 40in (MOA) 72in x 48in (Southmall & Dasmariñas)

# MURAL W/ AD BOX

BRIDGEWAY, LOWER GROUND FLOOR Available only in SM Megamall

SPDT

SPOTS

SPDTS

#### **MURAL AD**



STICKER ON SINTRA BOARD Size: Varies depending on the mall & location

# FLOOR STICKER



**INDOOR, ON ESCALATOR LANDINGS** Size: Varies depending on the mall & location

# 3D AD



# **GLASS PANEL**



# ATRIUM BANNER



## HANG SIGNS



# COLUMN WRAP





# **ESCALATOR AD**



# **ELEVATOR AD**

#### ACTIVATIONS



# DIGITAL AD MEDIA SPACES

# SM MOA SPHERICAL LED

MOA COMPLEX, ROTUNDA Size: 150mm x 200mm

SPDTS

#### SM MEGAMALL LED

BLDG. C, SIDEWALL, FACING EDSA Size: 18m x 12m

PEIME SPOTS

# MEGA FASHION HALL VIDEOWALL



# MAAX EYE LED



# SM AURA EXTERNAL LED





# **SM MAKATI VIDEOWALL**

#### SM SEASIDE HANGING LED

INDOOR, MALL ACTIVITY AREA Size: 7.93m X 3.84m

SEDIS

# SM CEBU LED MESH



## SM CLARK VIDEOWALL

120



GROUND FLOOR, EASTWING BULKHEAD FACING ENTRANCE Size: 3.648m x 8.064m

#### SM CABANATUAN LED PYLON

FACING MAHARLIKA HIGHWAY Size: 7.2m x 4.2m









# **SPECIAL AREAS**

## WASHROOM AD



Size: Varies depending on the mall & location

# **CINEMA AD**