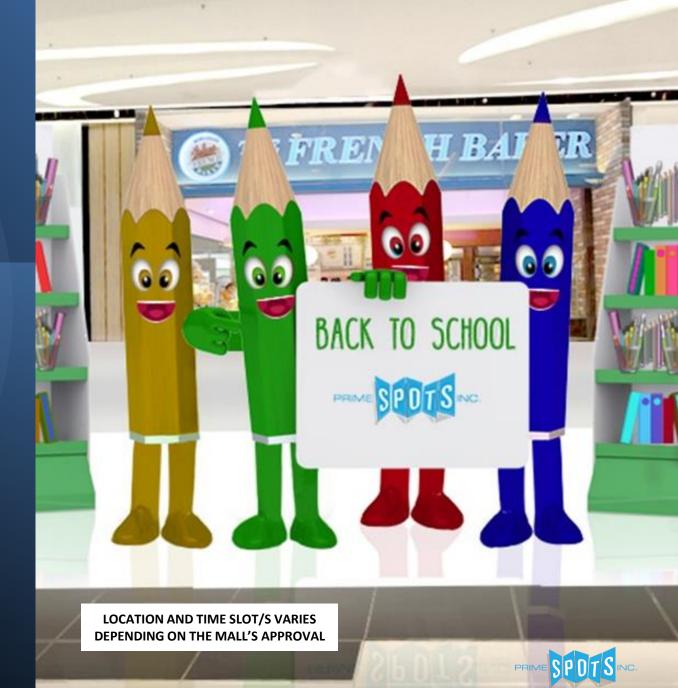

e: Varies depending on the mall's approval and client's perspective

SPOTS

B

# **BLIMP AD**

OUTDOOR INSTALLATION Size: Varies depending on the mall's approval and client's perspective

and the little state of the second second

# IN-MALL AD MEDIA SPACES

#### LIGHTED AD BOX







FREE STANDING Sizes: 60in x 40in (MOA) 72in x 48in (Southmall & Dasmariñas)

# MURAL W/ AD BOX

BRIDGEWAY, LOWER GROUND FLOOR Available only in SM Megamall

SPDT

SPOTS

SPDTS

#### **MURAL AD**



STICKER ON SINTRA BOARD Size: Varies depending on the mall & location

# FLOOR STICKER



**INDOOR, ON ESCALATOR LANDINGS** Size: Varies depending on the mall & location

# 3D AD



# **GLASS PANEL**



# ATRIUM BANNER



## HANG SIGNS



# COLUMN WRAP





# **ESCALATOR AD**



# **ELEVATOR AD**

#### ACTIVATIONS



# DIGITAL AD MEDIA SPACES

# SM MOA SPHERICAL LED

MOA COMPLEX, ROTUNDA Size: 150mm x 200mm

SPDTS

#### SM MEGAMALL LED

BLDG. C, SIDEWALL, FACING EDSA Size: 18m x 12m

PEIME SPOTS

# MEGA FASHION HALL VIDEOWALL



# MAAX EYE LED



# SM AURA EXTERNAL LED





# **SM MAKATI VIDEOWALL**

#### SM SEASIDE HANGING LED

INDOOR, MALL ACTIVITY AREA Size: 7.93m X 3.84m

SEDIS

# SM CEBU LED MESH



## SM CLARK VIDEOWALL

120



GROUND FLOOR, EASTWING BULKHEAD FACING ENTRANCE Size: 3.648m x 8.064m

#### SM CABANATUAN LED PYLON

FACING MAHARLIKA HIGHWAY Size: 7.2m x 4.2m









# **SPECIAL AREAS**

## WASHROOM AD



Size: Varies depending on the mall & location

# **CINEMA AD**



ADVERTISEMENT IN BETWEEN MOVIE SCREENING

# For advertising inquiries, you may reach us at:





www.primespots.ph