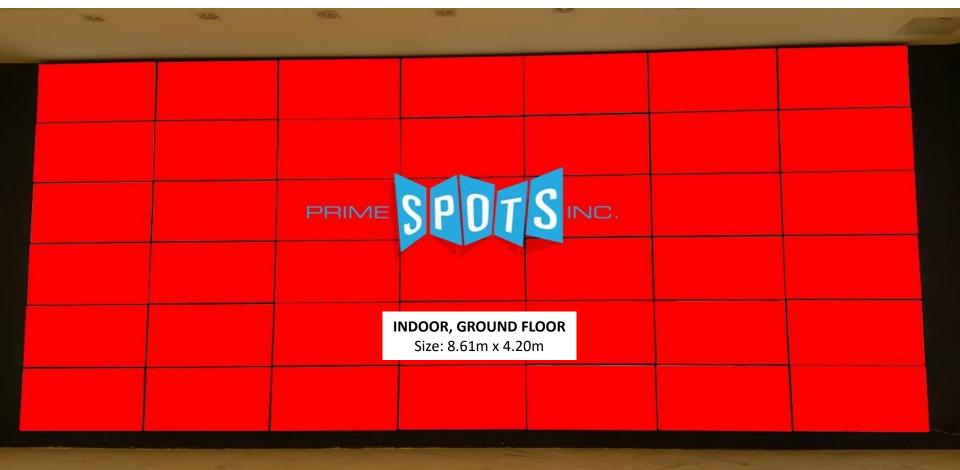

LIGHTED AD BOX







FREE STANDING Sizes: 60in x 40in (MOA) 72in x 48in (Southmall & Dasmariñas)

# MURAL W/ AD BOX

BRIDGEWAY, LOWER GROUND FLOOR Available only in SM Megamall

SPDT

SPOTS

SPDTS

#### **MURAL AD**



STICKER ON SINTRA BOARD Size: Varies depending on the mall & location

# FLOOR STICKER



**INDOOR, ON ESCALATOR LANDINGS** Size: Varies depending on the mall & location

# 3D AD



# **GLASS PANEL**



# ATRIUM BANNER



## HANG SIGNS



# COLUMN WRAP





# **ESCALATOR AD**



# **ELEVATOR AD**

#### ACTIVATIONS



# DIGITAL AD MEDIA SPACES

# SM MOA SPHERICAL LED

MOA COMPLEX, ROTUNDA Size: 150mm x 200mm

SPDTS

#### SM MEGAMALL LED

BLDG. C, SIDEWALL, FACING EDSA Size: 18m x 12m

PEIME SPOTS

# MEGA FASHION HALL VIDEOWALL



# MAAX EYE LED



# SM AURA EXTERNAL LED





# **SM MAKATI VIDEOWALL**

#### SM SEASIDE HANGING LED

INDOOR, MALL ACTIVITY AREA Size: 7.93m X 3.84m

SEDIS

# SM CEBU LED MESH



## SM CLARK VIDEOWALL

120



GROUND FLOOR, EASTWING BULKHEAD FACING ENTRANCE Size: 3.648m x 8.064m

#### SM CABANATUAN LED PYLON

FACING MAHARLIKA HIGHWAY Size: 7.2m x 4.2m









# **SPECIAL AREAS**

## WASHROOM AD



Size: Varies depending on the mall & location

# **CINEMA AD**



ADVERTISEMENT IN BETWEEN MOVIE SCREENING

# For advertising inquiries, you may reach us at:





www.primespots.ph