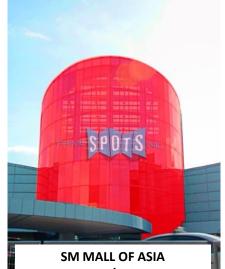

# **STATIC AD MEDIA SPACES**

## BILLBOARD



#### GLASSWALL



**FACING EDSA / ROXAS BLVD.** Size: 21m x 26.30m













#### **AD TOWER**



# LAMP POST BANNER



# INFLATABLE AD

OUTDOOR INSTALLATION Size: Varies depending on the mall's approval and client's perspective

SPOTS

B

# **BLIMP AD**

OUTDOOR INSTALLATION Size: Varies depending on the mall's approval and client's perspective

and the little state of the second second

# IN-MALL AD MEDIA SPACES

#### LIGHTED AD BOX







FREE STANDING Sizes: 60in x 40in (MOA) 72in x 48in (Southmall & Dasmariñas)

# MURAL W/ AD BOX

BRIDGEWAY, LOWER GROUND FLOOR Available only in SM Megamall

SPDT

SPOTS

SPDTS

#### **MURAL AD**



STICKER ON SINTRA BOARD Size: Varies depending on the mall & location

# FLOOR STICKER



**INDOOR, ON ESCALATOR LANDINGS** Size: Varies depending on the mall & location