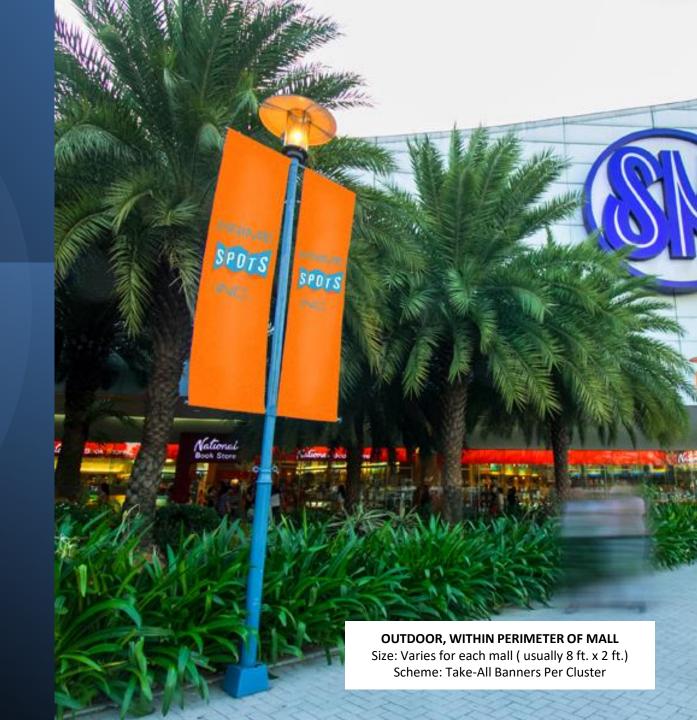

# **STATIC AD MEDIA SPACES**

## BILLBOARD



#### GLASSWALL



**FACING EDSA / ROXAS BLVD.** Size: 21m x 26.30m













#### **AD TOWER**



# LAMP POST BANNER



# INFLATABLE AD

OUTDOOR INSTALLATION Size: Varies depending on the mall's approval and client's perspective

SPOTS

B

# **BLIMP AD**

OUTDOOR INSTALLATION Size: Varies depending on the mall's approval and client's perspective

and the little state of the second second

# IN-MALL AD MEDIA SPACES

#### LIGHTED AD BOX







FREE STANDING Sizes: 60in x 40in (MOA) 72in x 48in (Southmall & Dasmariñas)

# MURAL W/ AD BOX

BRIDGEWAY, LOWER GROUND FLOOR Available only in SM Megamall

SPDT

SPOTS

SPDTS

#### **MURAL AD**



STICKER ON SINTRA BOARD Size: Varies depending on the mall & location

# FLOOR STICKER



**INDOOR, ON ESCALATOR LANDINGS** Size: Varies depending on the mall & location

# 3D AD



# **GLASS PANEL**



# ATRIUM BANNER



## HANG SIGNS



# COLUMN WRAP





# **ESCALATOR AD