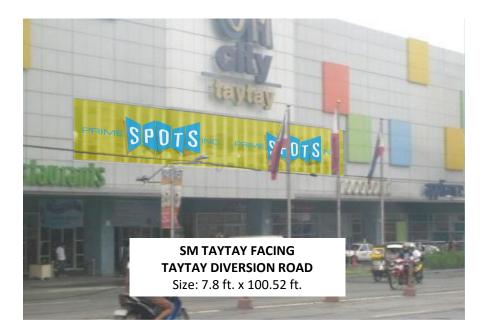

# **STATIC AD MEDIA SPACES**

## BILLBOARD



#### GLASSWALL



**FACING EDSA / ROXAS BLVD.** Size: 21m x 26.30m













#### **AD TOWER**



# LAMP POST BANNER



# INFLATABLE AD

OUTDOOR INSTALLATION Size: Varies depending on the mall's approval and client's perspective

SPOTS

B

# **BLIMP AD**

OUTDOOR INSTALLATION Size: Varies depending on the mall's approval and client's perspective

and the little state of the second second

# IN-MALL AD MEDIA SPACES

#### LIGHTED AD BOX







FREE STANDING Sizes: 60in x 40in (MOA) 72in x 48in (Southmall & Dasmariñas)

# MURAL W/ AD BOX

BRIDGEWAY, LOWER GROUND FLOOR Available only in SM Megamall

SPDT

SPOTS

SPDTS

#### **MURAL AD**



STICKER ON SINTRA BOARD Size: Varies depending on the mall & location

# FLOOR STICKER



**INDOOR, ON ESCALATOR LANDINGS** Size: Varies depending on the mall & location

# 3D AD



# **GLASS PANEL**



# ATRIUM BANNER



## HANG