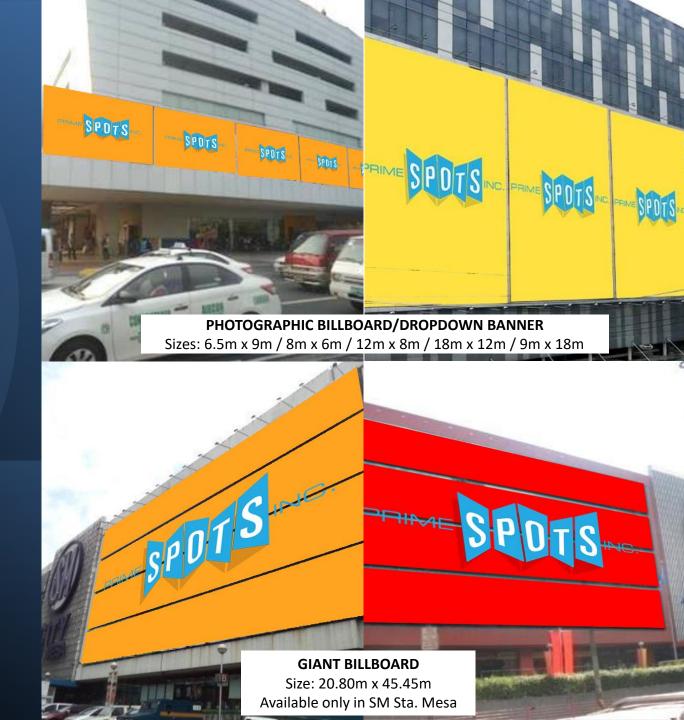

# **STATIC AD MEDIA SPACES**

## BILLBOARD



#### GLASSWALL



**FACING EDSA / ROXAS BLVD.** Size: 21m x 26.30m













#### **AD TOWER**



# LAMP POST BANNER



# INFLATABLE AD

OUTDOOR INSTALLATION Size: Varies depending on the mall's approval and client's perspective

SPOTS

B

# **BLIMP AD**

OUTDOOR INSTALLATION Size: Varies depending on the mall's approval and client's perspective

and the little state of the second second

# IN-MALL AD MEDIA SPACES

#### LIGHTED AD BOX







FREE STANDING Sizes: 60in x 40in (MOA) 72in x 48in (Southmall & Dasmariñas)

# MURAL W/ AD BOX

BRIDGEWAY, LOWER GROUND FLOOR Available only in SM Megamall

SPDT

SPOTS

SPDTS

#### **MURAL AD**



STICKER ON SINTRA BOARD Size: Varies depending on the mall & location

# FLOOR STICKER



**INDOOR, ON ESCALATOR LANDINGS** Size: Varies depending on t