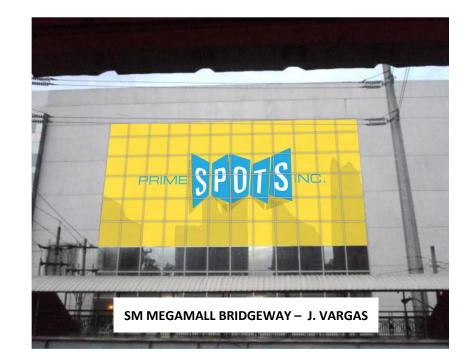

# **STATIC AD MEDIA SPACES**

## BILLBOARD



#### GLASSWALL



**FACING EDSA / ROXAS BLVD.** Size: 21m x 26.30m













#### **AD TOWER**



# LAMP POST BANNER



# INFLATABLE AD

OUTDOOR INSTALLATION Size: Varies depending on the mall's approval and client's perspective

SPOTS

B

# **BLIMP AD**

OUTDOOR INSTALLATION Size: Varies depending on the mall's approval and client's perspective

and the little state of the second second

# IN-MALL AD MEDIA SPACES

#### LIGHTED AD BOX







FREE STANDING Sizes: 60in x 40in (MOA) 72in x 48in (Southmall & Dasmariñas)

# MURAL W/ AD BOX

BRIDGEWAY, LOWER GROUND FLOOR Available only in SM Megamall

SPDT

SPOTS

SPDTS

#### **MURAL AD**



STICKER ON SINTRA BOARD Size: Varies depending on the mall & location

# FLOOR STICKER



**INDOOR, ON ESCALATOR LANDINGS** Size: Varies depending on the mall & location

# 3D AD



# **GLASS PANEL**



# ATRIUM BANNER



##