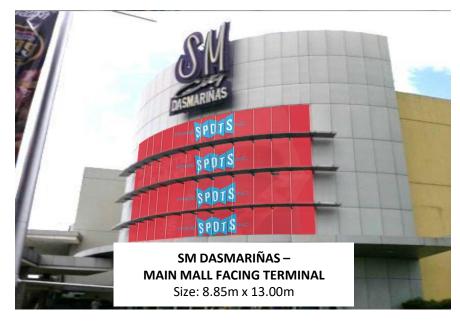

# **STATIC AD MEDIA SPACES**

## BILLBOARD



#### GLASSWALL



**FACING EDSA / ROXAS BLVD.** Size: 21m x 26.30m













#### **AD TOWER**



# LAMP POST BANNER



# INFLATABLE AD

OUTDOOR INSTALLATION Size: Varies depending on the mall's approval and client's perspective

SPOTS

B

# **BLIMP AD**

OUTDOOR INSTALLATION Size: Varies depending on the mall's approval and client's perspective

and the little state of the second second

# IN-MALL AD MEDIA SPACES

#### LIGHTED AD BOX







FREE STANDING Sizes: 60in x 40in (MOA) 72in x 48in (Southmall & Dasmariñas)

# MURAL W/ AD BOX

BRIDGEWAY, LOWER GROUND FLOOR Available only in SM Megamall

SPDT

SPOTS

SPDTS

#### **MURAL AD**



STICKER ON SINTRA BOARD Size: Varies depending on the mall & location

# FLOOR STICKER



**INDOOR, ON ESCALATOR LANDINGS** Size: Varies depending on the mall & location

# 3D AD



# **GLASS PANEL**



# ATRIUM BANNER



## HANG S