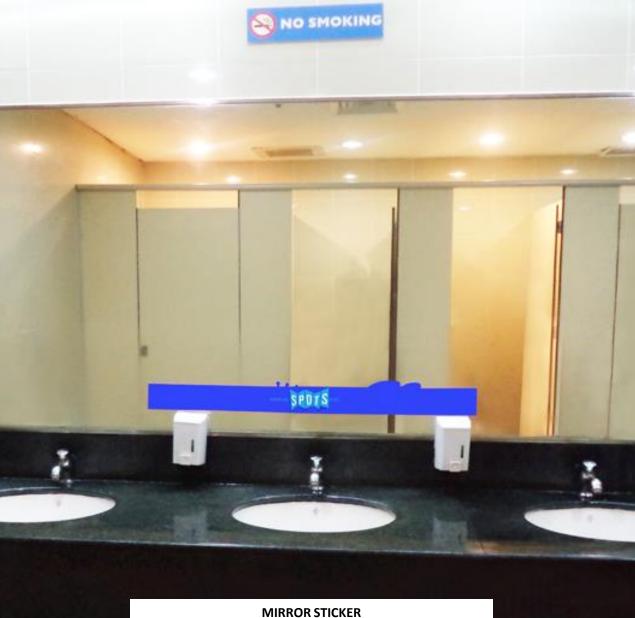

# **SPECIAL AREAS**

## WASHROOM AD

Size: Varies depending on the mall & location